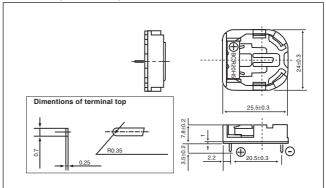

#### ■ Dimensions(mm)



## ■ Specification

| Nominal voltage(V)        | 3          |
|---------------------------|------------|
| Nominal capacity(mAh)     | 220        |
| Continuous drain(mA)      | 0.2        |
| Operating temperature(°C) | -30 to +60 |

### ■ Discharge temperature characteristics



# Lithium battery holders for CR2032

These battery holders are designed for sure and easy loading/ removal of Panasonic coin type lithium batteries in / from equipment enabling the batteries to fully exploit their capabilities as the backup power supply in C-MOS RAM memory and microcomputer memory. All of the battery holders are designed to prevent inverted insertion of the battery.



#### BCR20H4 (3 terminals)



## BCR20H5 (2 terminals)



## BCR20V4 (3 terminals)



# Precaution for washing battery holders

The battery holders can be adversely affected by some detergents use in the circuit board washing process and may result in cracks forming in the holder. Please test the holders in your washing process before use.



# **Mouser Electronics**

**Authorized Distributor** 

Click to View Pricing, Inventory, Delivery & Lifecycle Information:

# Panasonic:

<u>CR2032 CR2032-1HF CR-2032/HFN CR-2032/F2N CR-2032/HF1N CR-2032/HSN CR-2032/VCN CR-2032/HU3N CR-2032/VBN CR-2032/F1N CR-2032/GUN CR-2032/GVFN CR-2032/HGN CR-2032/HMN CR-2032/VC1N CR2320 CR-2032L/F1N CR-2032/F1N CR-2032/F1N</u>