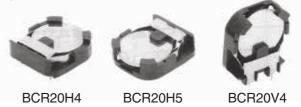

# Lithium battery holders for CR2032

These battery holders are designed for sure and easy loading/ removal of Panasonic coin type lithium batteries in / from equipment enabling the batteries to fully exploit their capabilities as the backup power supply in C-MOS RAM memory and microcomputer memory. All of the battery holders are designed to prevent inverted insertion of the battery.

#### BCR20H4 (3 terminals)

## BCR20H5 (2 terminals)

## BCR20V4 (3 terminals)