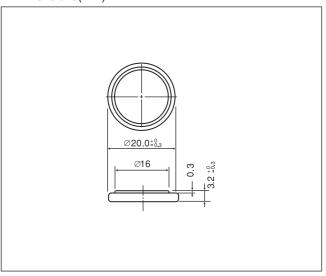

#### ■ Dimensions(mm)



## ■ Specification

| Nominal voltage(V)        | 3          |
|---------------------------|------------|
| Nominal capacity(mAh)     | 220        |
| Continuous drain(mA)      | 0.2        |
| Operating temperature(°C) | -30 to +60 |

### ■ Discharge temperature characteristics



# Lithium battery holders for CR2032

These battery holders are designed for sure and easy loading/ removal of Panasonic coin type lithium batteries in / from equipment enabling the batteries to fully exploit their capabilities as the backup power supply in C-MOS RAM memory and microcomputer memory. All of the battery holders are designed to prevent inverted insertion of the battery.



#### BCR20H4 (3 terminals)



## BCR20H5 (2 terminals)



## BCR20V4 (3 terminals)



# Precaution for washing battery holder