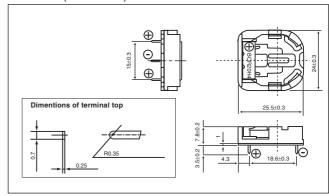

#### ■ Dimensions(mm)



## ■ Specification

| Nominal voltage(V)        | 3          |
|---------------------------|------------|
| Nominal capacity(mAh)     | 220        |
| Continuous drain(mA)      | 0.2        |
| Operating temperature(°C) | -30 to +60 |

### ■ Discharge temperature characteristics



# Lithium battery holders for CR2032

These battery holders are designed for sure and easy loading/ removal of Panasonic coin type lithium batteries in / from equipment enabling the batteries to fully exploit their capabilities as the backup power supply in C-MOS RAM memory and microcomputer memory. All of the battery holders are designed to prevent inverted insertion of the battery.



#### BCR20H4 (3 terminals)



## BCR20H5 (2 terminals)



## BCR20V4 (3 terminals)



# Precaution for washing battery holders

The battery holders can be adversely affected by some detergents use in the circuit board washing process and may result in cracks forming in the holder. Please test the holders in your washing process before use.



# **Mouser Electronics**

**Authorized Distributor** 

Click to View Pricing, Inventory, Delivery & Lifecycle Information:

# Panasonic:

<u>CR2032 CR2032-1HF CR-2032/HFN CR-2032/F2N CR-2032/HF1N CR-2032/HSN CR-2032/VCN CR-2032/HU3N CR-2032/VBN CR-2032/F1N CR-2032/GUN CR-2032/GVFN CR-2032/HGN CR-2032/HMN CR-2032/VC1N CR2320 CR-2032L/F1N CR-2032/F1N CR-2032/F1N</u>