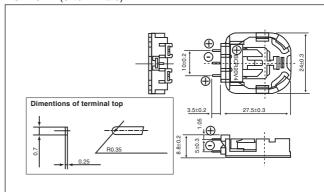

#### ■ Dimensions(mm)



## ■ Specification

| Nominal voltage(V)        | 3          |
|---------------------------|------------|
| Nominal capacity(mAh)     | 220        |
| Continuous drain(mA)      | 0.2        |
| Operating temperature(°C) | -30 to +60 |

### ■ Discharge temperature characteristics



# Lithium battery holders for CR2032

These battery holders are designed for sure and easy loading/ removal of Panasonic coin type lithium batteries in / from equipment enabling the batteries to fully exploit their capabilities as the backup power supply in C-MOS RAM memory and microcomputer memory. All of the battery holders are designed to prevent inverted insertion of the battery.



#### BCR20H4 (3 terminals)



## BCR20H5 (2 terminals)



## BCR20V4 (3 terminals)



# Precaution for washing battery holders

The battery holders can be adversely affected by some detergents use in the circuit board washing process and may result in cracks forming in the holder. Please test the holders in your washing process before use.



# **Mouser Electronics**

**Authorized Distributor** 

Click to View Pricing, Inventory, Delivery & Lifecycle Information:

# Panasonic:

<u>CR2032 CR2032-1HF CR-2032/HFN CR-2032/F2N CR-2032/HF1N CR-2032/HSN CR-2032/VCN CR-2032/HU3N CR-2032/VBN CR-2032/F1N CR-2032/GUN CR-2032/GVFN CR-2032/HGN CR-2032/HMN CR-2032/VC1N CR2320 CR-2032L/F1N CR-2032/F1N CR-2032/F1N</u>