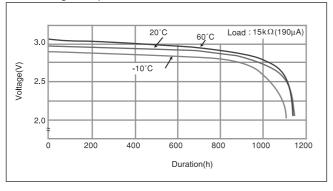

#### ■ Dimensions(mm)



## ■ Specification

| Nominal voltage(V)        | 3          |
|---------------------------|------------|
| Nominal capacity(mAh)     | 220        |
| Continuous drain(mA)      | 0.2        |
| Operating temperature(°C) | -30 to +60 |

### ■ Discharge temperature characteristics



# Lithium battery holders for CR2032

These battery holders are designed for sure and easy loading/ removal of Panasonic coin type lithium batteries in / from equipment enabling the batteries to fully exploit their capabilities as the backup power supply in C-MOS RAM memory and microcomputer memory. All of the battery holders are designed to prevent inverted insertion of the battery.



#### BCR20H4 (3 terminals)



## BCR20H5 (2 terminals)



## BCR20V4 (3 terminals)



# Precaution for washing battery holders

The battery holders can be adversely affected by some detergents use in the circuit board washing process and may result in cracks forming in the holder. Please test the holders in your washing process before use.



# **Mouser Electronics**

**Authorized Distributor** 

Click to